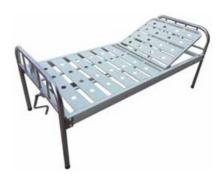

## **HBD61-SS** STAINLESS STEEL SINGLE CRANK BED

#### **SPECIFICATIONS**

| Model     | HBD61-SS        |
|-----------|-----------------|
| Dimension | 2030x900x500 mm |