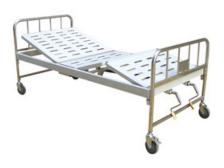

## HBD62-SS1 STAINLESS STEEL 2 CRANK BED

#### **SPECIFICATIONS**

| Model     | HBD62-SS1       |
|-----------|-----------------|
| Dimension | 2030x900x500 mm |

2