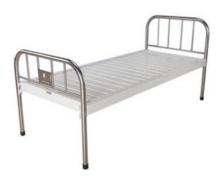

# HBD69-HS HOSPITAL BED STAINLESS STEEL

### **SPECIFICATIONS**

| Model        | HBD69-HS    |
|--------------|-------------|
| Load Bearing | 240 kg      |
| Dimension    | 2030x900 mm |