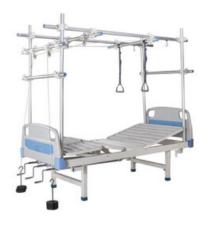

## ORTHOPEDIC TRACTION BED

## ORTHOPEDIC TRACTION BED

Orthopedic Traction Bed is designed for diagnosis, orthopedic surgeries and traumatic treatment. Our Orthopedic Traction Beds are impeccable on counts of quality, durability and performance, encompasses backrest and leg rest adjustment facilities. Multiple function and the accessories perform expanding traction to different parts of the vertebra and the extremities without moving the human body. It's widely used because of it's easy and convenient operation. Used in Operation of leg, ICU.

Also known as Orthopedic Bed, Medical bed, Hospital bed.

## **HBD56-OT** ORTHOPEDIC TRACTION BED