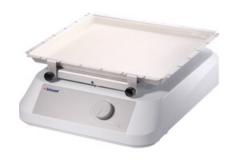

# ORBITAL SHAKER SHA5G-080

# **ORBITAL SHAKER SHA5G-080**

Allows for easy and accurate rack placement, data retrieval on power failure and slow start up function prevents liquid spillage. Applications like stability and dissolution studies, liquid extractions, protein precipitation studies, small peptide synthesis and dilutions makes it an ideal choice.

## SHA5G-080 ORBITAL SHAKER

Three-dimensional rocking motion
Max. load capacity is 3kg with platform
Various platform accessories are available
DC Motor