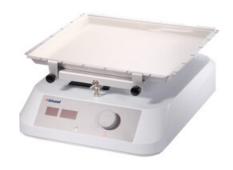

# ORBITAL SHAKER SHA56-200

# **ORBITAL SHAKER SHA56-200**

Allows for easy and accurate rack placement, data retrieval on power failure and slow start up function prevents liquid spillage. Applications like stability and dissolution studies, liquid extractions, protein precipitation studies, small peptide synthesis and dilutions makes it an ideal choice.

## **SHA56-200** ORBITAL SHAKER

Max. load capacity is 3kg with platform

Double LEDs for independent display of time and speed

Various platform accessories are available

Brushless DC motor ensures maintenance-free, reliable and quiet operation