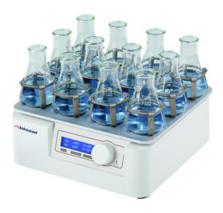

## ORBITAL SHAKER SHA54-300

Allows for easy and accurate rack placement, data retrieval on power failure and slow start up function prevents liquid spillage. Applications like stability and dissolution studies, liquid extractions, protein precipitation studies, small peptide synthesis and dilutions makes it an ideal choice.

Used in Stability, Dissolution Studies, Liquid Extractions, Protein Precipitation, Small Peptide Synthesis, Dilutions. Also known as Laboratory Orbital Shaker.

## SHA54-300 ORBITAL SHAKER

Easy to operate with one touch knob DC brushless motor for gentle and powerful motion