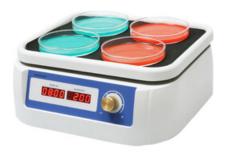

# ORBITAL SHAKER SHA52-300

# **ORBITAL SHAKER SHA52-300**

Allows for easy and accurate rack placement, data retrieval on power failure and slow start up function prevents liquid spillage. Applications like stability and dissolution studies, liquid extractions, protein precipitation studies, small peptide synthesis and dilutions makes it an ideal choice.

## **SHA52-300** ORBITAL SHAKER

Microprocessor control with simultaneous display of time and speed Compact space-saving design fits easily in incubator and refrigerator Brushless DC motor ensures maintenance-free, reliable and quiet operation Adjustable speed control provides gentle to vigorous agitation Multi-functional shaking system

Audio alarm signals program completion

Accommodate a variety of platforms, non-slip rubber mat, conical flasks and other sample containers

### **SPECIFICATIONS**

| Model                 | SHA52-300               |  |
|-----------------------|-------------------------|--|
| Speed Range           | 50-300 rpm              |  |
| Temperature           | Ambient +5-40°C         |  |
| Shaking Orbit         | 10 mm                   |  |
| Timing Range          | 1 min~99h59 min         |  |
| Motion                | Orbital                 |  |
| Maximum Load Capacity | 3 kg                    |  |
| Operation             | Continuous/Timed        |  |
| Overall Dimension     | 280x270x110 mm          |  |
| Display               | LED                     |  |
| Weight                | 7.2 kg                  |  |
| Power                 | 51 W                    |  |
| Power Supply          | AC100~240V, 50/60Hz, 2A |  |