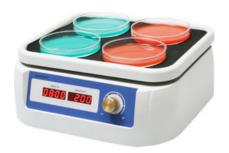

# ORBITAL SHAKER SHA52-250

# **ORBITAL SHAKER SHA52-250**

Allows for easy and accurate rack placement, data retrieval on power failure and slow start up function prevents liquid spillage. Applications like stability and dissolution studies, liquid extractions, protein precipitation studies, small peptide synthesis and dilutions makes it an ideal choice.

## SHA52-250 ORBITAL SHAKER

Microprocessor control with simultaneous display of time and speed Compact space-saving design fits easily in incubator and refrigerator Brushless DC motor ensures maintenance-free, reliable and quiet operation Adjustable speed control provides gentle to vigorous agitation

Multi-functional shaking system

Audio alarm signals program completion

Accommodate a variety of platforms, non-slip rubber mat, conical flasks and other sample containers