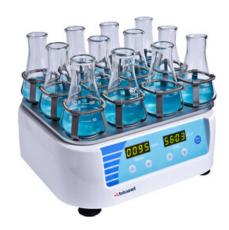

# ORBITAL SHAKER SHA51-350

# **ORBITAL SHAKER SHA51-350**

Allows for easy and accurate rack placement, data retrieval on power failure and slow start up function prevents liquid spillage. Applications like stability and dissolution studies, liquid extractions, protein precipitation studies, small peptide synthesis and dilutions makes it an ideal choice.

## SHA51-350 ORBITAL SHAKER

Microprocessor control with simultaneous display of time and speed Brushless DC motor ensures maintenance-free, reliable and quiet operation Adjustable speed control provides gentle to vigorous agitation Audio alarm signals program completion

Accommodate a variety of platforms, non-slip rubber mat, conical flasks and other sample containers