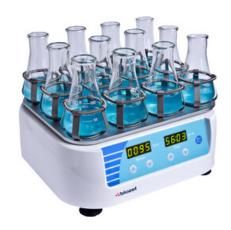

# ORBITAL SHAKER SHA51-300

# **ORBITAL SHAKER SHA51-300**

Allows for easy and accurate rack placement, data retrieval on power failure and slow start up function prevents liquid spillage. Applications like stability and dissolution studies, liquid extractions, protein precipitation studies, small peptide synthesis and dilutions makes it an ideal choice.

## **SHA51-300** ORBITAL SHAKER

Microprocessor control with simultaneous display of time and speed Brushless DC motor ensures maintenance-free, reliable and quiet operation Adjustable speed control provides gentle to vigorous agitation Audio alarm signals program completion

Accommodate a variety of platforms, non-slip rubber mat, conical flasks and other sample containers