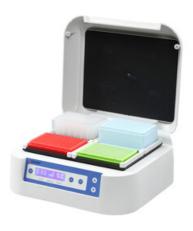

## MICROPLATE SHAKER INCUBATOR SHA43-1500

Microplate Shaker Incubator setup offers a good operating temperature range for greater reliability and adaptability. It is easy to operate, dependable, rugged and a perfect lab equipment for running microplate primarily based analysis. Used in DNA Hybridization, Primer Extension Assays, Denaturation, Laboratory, Research, Academy. Also known as Laboratory Microplate Shaker Incubator.

## **SHA43-1500** MICROPLATE SHAKER INCUBATOR

Heating plates above and below the microplates

Exact correspondence of the designed and actual temperature

LCD display

It is easy to set up and use MB series have incubation and shaking functions