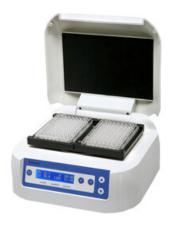

## MICROPLATE SHAKER INCUBATOR SHA42-1200

## MICROPLATE SHAKER INCUBATOR SHA42-1200

Microplate Shaker Incubator setup offers a good operating temperature range for greater reliability and adaptability. It is easy to operate, dependable, rugged and a perfect lab equipment for running microplate primarily based analysis. Used in DNA Hybridization, Primer Extension Assays, Denaturation, Laboratory, Research, Academy. Also known as Laboratory Microplate Shaker Incubator.

## **SHA42-1200** MICROPLATE SHAKER INCUBATOR

Heating plates above and below the microplates

Exact correspondence of the designed and actual temperature

LCD display

It is easy to set up and use MB series have incubation and shaking functions