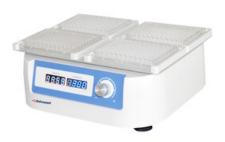

# MICROPLATE SHAKER SHA32-1500

Microplate Shaker is ideal for applications requiring precise speed control or pulse vortexing. Features true pulsing action for a more random motion and thorough mixing. It comes with interchangeable clamps for different micro plates which makes it universally fit.

# **SHA32-1500** MICROPLATE SHAKER

Variable speed from 200 rpm to 1,500 rpm
DC brushless motor for gentle and powerful vibration
Continuous or timing operation
Orbital of 3mm for efficient mixing in small sample vessels
Simple spring holders for easy and quick plate installation