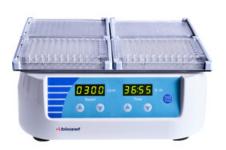

## MICROPLATE SHAKER SHA31-1500

## **MICROPLATE SHAKER SHA31-1500**

Microplate Shaker is ideal for applications requiring precise speed control or pulse vortexing. Features true pulsing action for a more random motion and thorough mixing. It comes with interchangeable clamps for different micro plates which makes it universally fit.

## **SHA31-1500** MICROPLATE SHAKER

LED display

Simple and easy operation designed panel

Display time and speed accurately

Microrocessor controls speed and time, safe, stable, no noise

Accomodate 4 standard PCR plates or microplates, mixing trace amount of sample efficiently