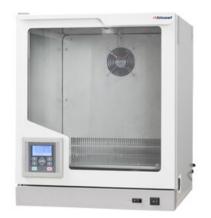

# INCUBATOR SHAKER SHA22-0300

# **INCUBATOR SHAKER SHA22-0300**

In Incubator Shaker, the constant agitation with uniform amplitude provides the optimum oxygen transfer to the cultures, leading to better and consistent yield. A variety of platforms and different laboratory accessories permits configuration to fulfill your demands.

# **SHA22-0300** INCUBATOR SHAKER

High quality cold rolling plate numerical control technology Stainless steel inner bag

The temperature control accuracy is higher

Brushless DC motor, range, constant moment and constant rotation speed etc

### **SPECIFICATIONS**

| Model                  | SHA22-0300                       |
|------------------------|----------------------------------|
| Speed Range            | 25-300 rpm                       |
| Temperature            | RT+5°C∼60°C                      |
| Temperature Uniformity | ±1°C                             |
| Temperature Precision  | ±0.1°C                           |
| Shaking Speed Accuracy | ±1 rpm                           |
| Speed Increment        | ±1r/min                          |
| Timing Range           | 0~999 h                          |
| Motion                 | Reciprocal                       |
| Maximum Load Capacity  | 10 kg-25 rounds; 5 kg-300 rounds |
| Inner Dimension        | 415x355 mm                       |
| Overall Dimension      | 652x609x547 mm                   |
| Display                | LED                              |
| Power Supply           | 220 V 50/60 Hz 350 VA            |