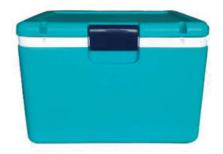

## **REF32-615** PORTABLE REFRIGERATOR

- 1. The storage container can keep content cooling up to 24 hours
- 2.Insulation material is PU CFC-free polyurethane
- 3.Made of environmental PP material, food grade, non-toxic
- 4.Storage container is durable for vaccine storage, blood products storage,dry ice storage,frozen specimen storag etc

## **SPECIFICATIONS**

| Model                       | REF32-615               |
|-----------------------------|-------------------------|
| External Size (WxDxH)       | 615x395x450 mm          |
| Internal Size (WxDxH)       | 525x300x355 mm          |
| Capacity                    | 54 L                    |
| Temperature Range           | 2°C-8°C                 |
| Storage Time (Ambient 30°C) | 24 h                    |
| Material                    |                         |
| External                    | PP                      |
| Internal                    | PU                      |
| Ice Vessels                 | 4(CMB-1500)             |
| Max Loading                 | 11 kg                   |
| Optional Accessory          | LED display thermometer |
| Net Weight                  | 7.8 kg                  |
| Gross Weight                | 17 kg                   |
| Package Size (WxDxH)        | 800x550x510 mm          |