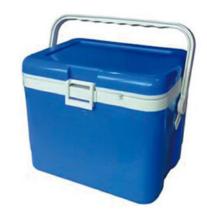

## **REF32-440** PORTABLE REFRIGERATOR

- 1. The storage container can keep content cooling up to 24 hours
- 2.Insulation material is PU CFC-free polyurethane
- 3.Made of environmental PP material, food grade, non-toxic
- 4.Storage container is durable for vaccine storage, blood products storage,dry ice storage,frozen specimen storag etc

## **SPECIFICATIONS**

| Model                       | REF32-440               |
|-----------------------------|-------------------------|
| External Size (WxDxH)       | 440x300x340 mm          |
| Internal Size (WxDxH)       | 350x220x250 mm          |
| Capacity                    | 17 L                    |
| Temperature Range           | 2°C-8°C                 |
| Storage Time (Ambient 30°C) | 24 h                    |
| Material                    |                         |
| External                    | PP                      |
| Internal                    | PU                      |
| Ice Vessels                 | 2(CMB-1200)             |
| Max Loading                 | 15 kg                   |
| Optional Accessory          | LED display thermometer |
| Net Weight                  | 3.2 kg                  |
| Gross Weight                | 6.5 kg                  |
| Package Size (WxDxH)        | 460x330x370 mm          |