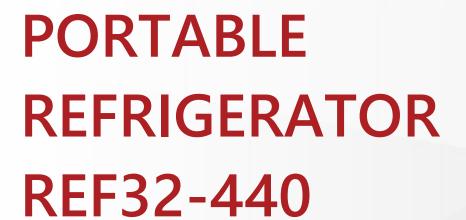

## PORTABLE REFRIGERATOR REF32-440

A portable refrigerator is self-contained storage chest which uses an outside power source to control its internal temperature, also it doesn't rely on ice or freezer packs to keep its contents cool.

## **REF32-440** PORTABLE REFRIGERATOR

- 1. The storage container can keep content cooling up to 24 hours
- 2.Insulation material is PU CFC-free polyurethane
- 3.Made of environmental PP material, food grade, non-toxic
- 4.Storage container is durable for vaccine storage, blood products storage,dry ice storage,frozen specimen storag etc