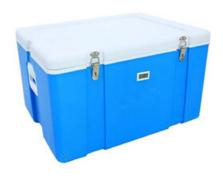

## **REF31-540** PORTABLE REFRIGERATOR

## **SPECIFICATIONS**

| Model                 | REF31-540                                                                      |
|-----------------------|--------------------------------------------------------------------------------|
| Model                 | NEI 31-340                                                                     |
| External Size         | 620x485x375 mm                                                                 |
| Internal Size         | 540x425x315 mm                                                                 |
| Inner Capacity        | 65 L                                                                           |
| Product Configuration | 1pc refrigerator, 15 pcs Crystal storage ice box 400ml 1pc digital thermometer |
| Insulation Material   | PU                                                                             |
| Gross Weight          | 8.2 kg                                                                         |
| Packing Size          | 640x505x390 mm                                                                 |