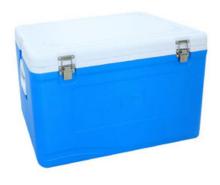

## PORTABLE REFRIGERATOR REF31-480

A portable refrigerator is self-contained storage chest which uses an outside power source to control its internal temperature, also it doesn't rely on ice or freezer packs to keep its contents cool.

## **REF31-480** PORTABLE REFRIGERATOR

## **SPECIFICATIONS**

| Model                 | REF31-480                                                                      |
|-----------------------|--------------------------------------------------------------------------------|
| External Size         | 530x325x340 mm                                                                 |
| Internal Size         | 480x270x265 mm                                                                 |
| Inner Capacity        | 33 L                                                                           |
| Product Configuration | 1pc refrigerator, 12 pcs Crystal storage ice box 400ml 1pc digital thermometer |
| Insulation Material   | PU                                                                             |
| Gross Weight          | 5.5 kg                                                                         |
| Packing Size          | 550x340x360 mm                                                                 |