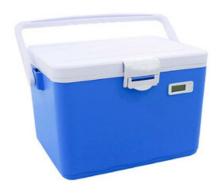

## **REF31-363** PORTABLE REFRIGERATOR

## **SPECIFICATIONS**

| Model                 | REF31-363                                                                                        |
|-----------------------|--------------------------------------------------------------------------------------------------|
| External Size         | 425x262x305 mm                                                                                   |
| Internal Size         | 363x203x244 mm                                                                                   |
| Inner Capacity        | 15 L                                                                                             |
| Product Configuration | 1pc refrigerator, 1pc strap 1pc tray 6 pcs Crystal storage ice box 400ml 1pc digital thermometer |
| Insulation Material   | PU                                                                                               |
| Gross Weight          | 4.5 kg                                                                                           |
| Packing Size          | 450x330x330 mm                                                                                   |