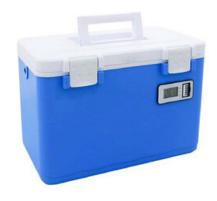

## **REF31-325** PORTABLE REFRIGERATOR

## **SPECIFICATIONS**

| Model                 | REF31-325                                                                                            |
|-----------------------|------------------------------------------------------------------------------------------------------|
| External Size         | 425x262x305 mm                                                                                       |
| Internal Size         | 325x170x225 mm                                                                                       |
| Inner Capacity        | 12 L                                                                                                 |
| Product Configuration | 1pc refrigerator, 1pc tray 1pc partition 6 pcs Crystal storage ice box 400ml 1pc digital thermometer |
| Insulation Material   | PU                                                                                                   |
| Gross Weight          | 4 kg                                                                                                 |
| Packing Size          | 450x330x330 mm                                                                                       |