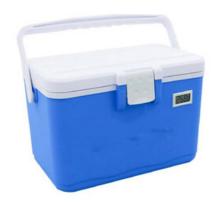

## PORTABLE REFRIGERATOR REF31-295

A portable refrigerator is self-contained storage chest which uses an outside power source to control its internal temperature, also it doesn't rely on ice or freezer packs to keep its contents cool.

## **REF31-295** PORTABLE REFRIGERATOR

## **SPECIFICATIONS**

| Model                 | REF31-295                                                                      |
|-----------------------|--------------------------------------------------------------------------------|
| External Size         | 335x225x205 mm                                                                 |
| Internal Size         | 295x167x168 mm                                                                 |
| Inner Capacity        | 8 L                                                                            |
| Product Configuration | 1pc refrigerator, 4 pcs Crystal storage ice box 400ml, 1pc digital thermometer |
| Insulation Material   | EPS                                                                            |
| Gross Weight          | 1.8 kg                                                                         |
| Packing Size          | 380x260x290 mm                                                                 |