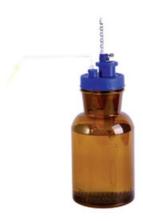

## ADJUSTABLE GLASS-INJECTION DISPENSER AMBER GLASS PIP51-10AG

A non-fragile, silicone tube manufactured from special materials. It is conveniently used with high efficiency. It is fully autoclavable and mostly used in laboratory, pharmaceutical and for other research purpose.

## **PIP51-10AG** ADJUSTABLE GLASS-INJECTION DISPENSER AMBER GLASS

Availability for autoclave of the whole device

A non-fragile, durable silicone tube made of special materials

Convenience of use with high efficiency, and low repetitive

Error, capable of greatly reducing time and costs in research and experiment

Solvent Resistance: general acid and alkali

Material: PP