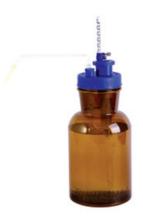

## ADJUSTABLE GLASS-INJECTION DISPENSER AMBER GLASS PIP51-05AG

A non-fragile, silicone tube manufactured from special materials. It is conveniently used with high efficiency. It is fully autoclavable and mostly used in laboratory, pharmaceutical and for other research purpose.

## **PIP51-05AG** ADJUSTABLE GLASS-INJECTION DISPENSER AMBER GLASS

Availability for autoclave of the whole device

A non-fragile, durable silicone tube made of special materials

Convenience of use with high efficiency, and low repetitive