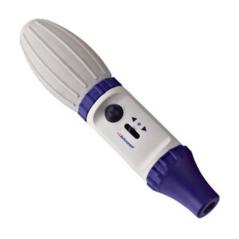

## MANUAL PIPETTE CONTROLLER PIP35-100R

Pipette Controller offers an unmatched control of pipetting speeds from drop by drop or gravity dispense to fast liquid displacement. Designed for comfortable and uncomplicated pipetting even during long lasting sessions. It is light weight and easy to use in laboratory and for research purpose.

## **PIP35-100R** MANUAL PIPETTE CONTROLLER

Chemical resistance
Human engineering design
Lightweight and Structure strong
Lightweight and dexterous for operation
A wide range volume for liquid controlling