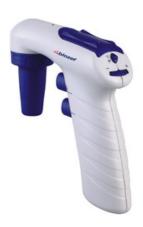

## MOTORIZE PIPETTE CONTROLLER PIP32-100M

Pipette Controller offers an unmatched control of pipetting speeds from drop by drop or gravity dispense to fast liquid displacement. Designed for comfortable and uncomplicated pipetting even during long lasting sessions. It is light weight and easy to use in laboratory and for research purpose.

## **PIP32-100M** MOTORIZE PIPETTE CONTROLLER

Chemical resistance
Human engineering design
Lightweight and Structure strong
Lightweight and dexterous for operation
A wide range volume for liquid controlling