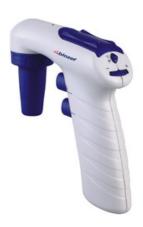

## MOTORIZE PIPETTE CONTROLLER PIP32-100GR

Pipette Controller offers an unmatched control of pipetting speeds from drop by drop or gravity dispense to fast liquid displacement. Designed for comfortable and uncomplicated pipetting even during long lasting sessions. It is light weight and easy to use in laboratory and for research purpose.

## PIP32-100GR MOTORIZE PIPETTE CONTROLLER

Chemical resistance
Human engineering design
Lightweight and Structure strong
Lightweight and dexterous for operation
A wide range volume for liquid controlling

## **SPECIFICATIONS**

| Model  | PIP32-100GR |
|--------|-------------|
| Volume | 0.1-100 ml  |
| Colour | Dark Green  |