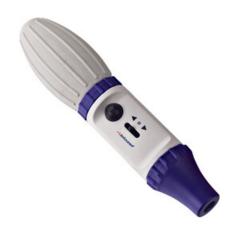

## MANUAL PIPETTE CONTROLLER PIP31-100YB

Pipette Controller offers an unmatched control of pipetting speeds from drop by drop or gravity dispense to fast liquid displacement. Designed for comfortable and uncomplicated pipetting even during long lasting sessions. It is light weight and easy to use in laboratory and for research purpose.

## **PIP31-100YB** MANUAL PIPETTE CONTROLLER

Chemical resistance
Human engineering design
Lightweight and Structure strong
Lightweight and dexterous for operation
A wide range volume for liquid controlling