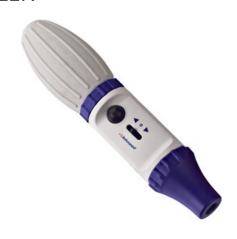

## MANUAL PIPETTE CONTROLLER PIP31-100GRB

Pipette Controller offers an unmatched control of pipetting speeds from drop by drop or gravity dispense to fast liquid displacement. Designed for comfortable and uncomplicated pipetting even during long lasting sessions. It is light weight and easy to use in laboratory and for research purpose.

## PIP31-100GRB MANUAL PIPETTE CONTROLLER

Chemical resistance
Human engineering design
Lightweight and Structure strong
Lightweight and dexterous for operation
A wide range volume for liquid controlling