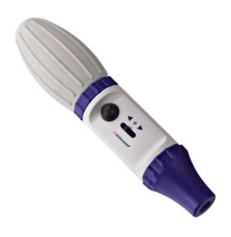

## MANUAL PIPETTE CONTROLLER PIP31-100GG

Pipette Controller offers an unmatched control of pipetting speeds from drop by drop or gravity dispense to fast liquid displacement. Designed for comfortable and uncomplicated pipetting even during long lasting sessions. It is light weight and easy to use in laboratory and for research purpose.

## PIP31-100GG MANUAL PIPETTE CONTROLLER

Chemical resistance
Human engineering design
Lightweight and Structure strong
Lightweight and dexterous for operation
A wide range volume for liquid controlling