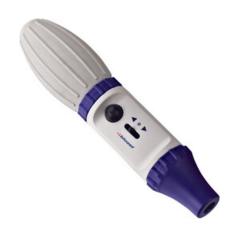

## MANUAL PIPETTE CONTROLLER PIP31-100GB

Pipette Controller offers an unmatched control of pipetting speeds from drop by drop or gravity dispense to fast liquid displacement. Designed for comfortable and uncomplicated pipetting even during long lasting sessions. It is light weight and easy to use in laboratory and for research purpose.

## **PIP31-100GB** MANUAL PIPETTE CONTROLLER

Chemical resistance
Human engineering design
Lightweight and Structure strong
Lightweight and dexterous for operation
A wide range volume for liquid controlling