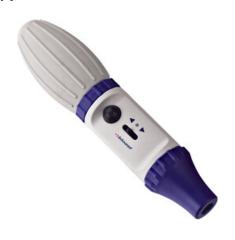

## MANUAL PIPETTE CONTROLLER PIP31-100BB

Pipette Controller offers an unmatched control of pipetting speeds from drop by drop or gravity dispense to fast liquid displacement. Designed for comfortable and uncomplicated pipetting even during long lasting sessions. It is light weight and easy to use in laboratory and for research purpose.

## **PIP31-100BB** MANUAL PIPETTE CONTROLLER

Chemical resistance
Human engineering design
Lightweight and Structure strong
Lightweight and dexterous for operation
A wide range volume for liquid controlling