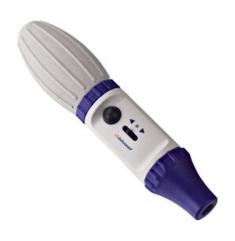

## MANUAL PIPETTE CONTROLLER PIP31-100B

Pipette Controller offers an unmatched control of pipetting speeds from drop by drop or gravity dispense to fast liquid displacement. Designed for comfortable and uncomplicated pipetting even during long lasting sessions. It is light weight and easy to use in laboratory and for research purpose.

## **PIP31-100B** MANUAL PIPETTE CONTROLLER

Chemical resistance
Human engineering design
Lightweight and Structure strong
Lightweight and dexterous for operation
A wide range volume for liquid controlling