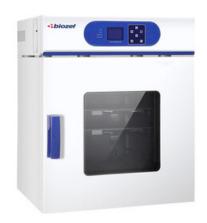

# VACUUM DRYING OVEN OVE22-50

# **VACUUM DRYING OVEN OVE22-50**

Vacuum ovens are very versatile pieces of equipment with applications in laboratory research, engineering, and industry. The low pressure environment also minimizes oxidation during drying. A rugged, high quality pressure chamber, gasket seals, and pump are features to look for, as well as convenient, programmable controls and a computer interface.

## **OVE22-50 VACUUM DRYING OVEN**

10 segment programmable microcomputer PID intelligent control system

Vacuum degree display: Digital display

Vacuum degree control: Electronic automatic control

Imported enviornmental protection type insulation materials

SUS304 stainless steel Interior materials ALLHEATTM: Cavity Warm-up Technology Imported Temperature and Vacuum Sensor

Optional accessories: Portable printer/ALLSENSTM software, LCD touch screen

controller, Programmable multi-stage controller