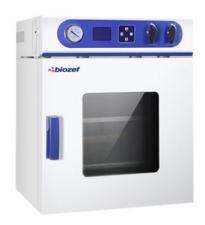

# VACUUM DRYING OVEN OVE22-23M

# VACUUM DRYING OVEN OVE22-23M

Vacuum ovens are very versatile pieces of equipment with applications in laboratory research, engineering, and industry. The low pressure environment also minimizes oxidation during drying. A rugged, high quality pressure chamber, gasket seals, and pump are features to look for, as well as convenient, programmable controls and a computer interface.

## OVE22-23M VACUUM DRYING OVEN

10 segment programmable microcomputer PID intelligent control system

Vacuum degree display: Pointer display Vacuum degree control: Manual control

Imported enviornmental protection type insulation materials

SUS304 stainless steel Interior materials ALLHEATTM: Cavity Warm-up Technology Imported Temperature and Vacuum Sensor

Optional accessories: Portable printer/ALLSENSTM software, LCD touch screen

controller, Programmable multi-stage controller

#### **SPECIFICATIONS**

| Model                      | OVE22-23M                |
|----------------------------|--------------------------|
| Capacity                   | 23 L                     |
| Temperature Range          | RT+5~250°C               |
| Ambient Temperature        | 10~30°C                  |
| Temperature Fluctuation    | ±1(10°C~240°C)           |
| Temperature Resolution     | ±0.1°C                   |
| Ambient Humidity           | <70%                     |
| Timer Range                | 0~99h or 0~9999min       |
| Internal Dimention (WxDxH) | 285x258x315 mm           |
| Overall Dimension (WxDxH)  | 695x545x480 mm           |
| Shelves                    | 2                        |
| Weight                     | 33 kg                    |
| Power                      | 800 W                    |
| Power Supply               | Single phase AC220V/50Hz |