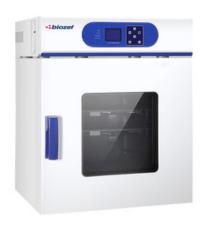

# VACUUM DRYING OVEN OVE22-23

# **VACUUM DRYING OVEN OVE22-23**

Vacuum ovens are very versatile pieces of equipment with applications in laboratory research, engineering, and industry. The low pressure environment also minimizes oxidation during drying. A rugged, high quality pressure chamber, gasket seals, and pump are features to look for, as well as convenient, programmable controls and a computer interface.

## **OVE22-23** VACUUM DRYING OVEN

10 segment programmable microcomputer PID intelligent control system

Vacuum degree display: Digital display

Vacuum degree control: Electronic automatic control

Imported enviornmental protection type insulation materials

SUS304 stainless steel Interior materials ALLHEATTM: Cavity Warm-up Technology Imported Temperature and Vacuum Sensor

Optional accessories: Portable printer/ALLSENSTM software, LCD touch screen

controller, Programmable multi-stage controller

#### **SPECIFICATIONS**

| Model                      | OVE22-23                 |
|----------------------------|--------------------------|
| Capacity                   | 23 L                     |
| Temperature Range          | RT+5~250°C               |
| Ambient Temperature        | 10~30°C                  |
| Temperature Fluctuation    | ±1(10°C~240°C)           |
| Temperature Resolution     | ±0.1°C                   |
| Ambient Humidity           | <70%                     |
| Timer Range                | 0~99h or 0~9999min       |
| Internal Dimention (WxDxH) | 695x545x480 mm           |
| Overall Dimension (WxDxH)  | 285x258x315 mm           |
| Shelves                    | 2                        |
| Weight                     | 35 kg                    |
| Power                      | 850 W                    |
| Power Supply               | Single phase AC220V/50Hz |