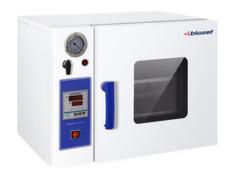

## VACUUM DRYING OVEN OVE21-50

## **VACUUM DRYING OVEN OVE21-50**

Vacuum ovens are very versatile pieces of equipment with applications in laboratory research, engineering, and industry. The low pressure environment also minimizes oxidation during drying. A rugged, high quality pressure chamber, gasket seals, and pump are features to look for, as well as convenient, programmable controls and a computer interface.

## **OVE21-50 VACUUM DRYING OVEN**

Stainless steel inner chamber without scroll rolled Silicone rubber door seal Strong sealing Nice design