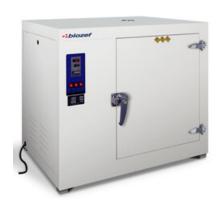

## DRYING OVEN OVE15-110

## **DRYING OVEN OVE15-110**

Heating Oven, Laboratory Drying Oven

Used in Drying, Baking, Disinfecting, Sterilization, Laboratory, Research, Engineering, Industry, Thermostat storage, Heating Storage.

Also known as Heating Oven, Laboratory Drying Oven.

## **OVE15-110** DRYING OVEN

Digital display intelligent temperature controller with micro-computer intelligent PID self-tuning function.

The inner tank is made of stainless steel plate, which has the characteristics of antiacid, anti-corrosion, etc.

The box door is a double-layer insulation material door seal, which effectively insulates heat and prevents heat loss, effectively saving energy.

Heat-generating components and fans are made of high temperature resistant materials to ensure safety and long service life.