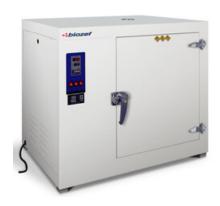

# DRYING OVEN OVE15-075

# **DRYING OVEN OVE15-075**

Heating Oven, Laboratory Drying Oven

Used in Drying, Baking, Disinfecting, Sterilization, Laboratory, Research, Engineering, Industry, Thermostat storage, Heating Storage.

Also known as Heating Oven, Laboratory Drying Oven.

## **OVE15-075** DRYING OVEN

Digital display intelligent temperature controller with micro-computer intelligent PID self-tuning function.

The inner tank is made of stainless steel plate, which has the characteristics of antiacid, anti-corrosion, etc.

The box door is a double-layer insulation material door seal, which effectively insulates heat and prevents heat loss, effectively saving energy.

Heat-generating components and fans are made of high temperature resistant materials to ensure safety and long service life.