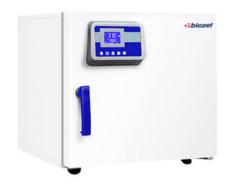

## THERMOSTATIC DRYING OVEN OVE13-130

Heating Oven, Laboratory Drying Oven

Used in Drying, Baking, Disinfecting, Sterilization, Laboratory, Research, Engineering, Industry, Thermostat storage, Heating Storage.

## **OVE13-130** THERMOSTATIC DRYING OVEN

ALLSENSTM programmable PID control
ALLHEATTM cavity warm-up technology
ALLFLOWTM perfect air current cycling
Pro-INSULATIONTM Insulation technology
SUS304 stainless steel internal material
Build-in memory menu, real-time monitoring
Display parameters: Temperature, Air velocity, Run time, Run/Stop

## **SPECIFICATIONS**

| Model                      | OVE13-130                |
|----------------------------|--------------------------|
| Capacity                   | 130 L                    |
| Temperature Range          | RT+5 – 250°C             |
| Ambient Temperature        | 10-30°C                  |
| Temperature Accuracy       | 0.1°C                    |
| Temperature Fluctuation    | ±1°C(50 - 240°C)         |
| Temperature Uniformity     | 2%(50 - 240°C)           |
| Ambient Humidity           | <70%                     |
| Timer Range                | 0-99 h or 0-9999 min     |
| Convection Mode            | Forced Convection        |
| Internal Dimention (WxDxH) | 550x550x450 mm           |
| Overall Dimension (WxDxH)  | 770x780x693 mm           |
| Package Size               | 890x860x780 mm           |
| Shelves                    | 2                        |
| Weight                     | 65/69 kg                 |
| Power                      | 1270 W                   |
| Power Supply               | Single phase AC220V/50Hz |