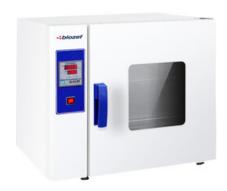

## **OVE12-225T DRYING OVEN**

Digital display all 304 stainless steel inner chamber and outer Intelligent PID control system Large observation window Tight buckle handle

#### **SPECIFICATIONS**

| Model                      | OVE12-225T     |
|----------------------------|----------------|
| Capacity                   | 225 L          |
| Temperature Accuracy       | ±1°C           |
| Temperature Fluctuation    | ±1%            |
| Timer Range                | 0-999 min      |
| Internal Dimention (WxDxH) | 600x500x750 mm |
| Overall Dimension (WxDxH)  | 965x770x980 mm |
| Weight                     | 94/103 kg      |
| Power                      | 2500 W         |
| Power Supply               | 220 V, 50 Hz   |