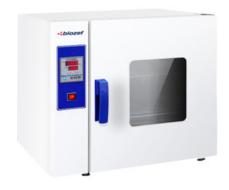

# DRYING OVEN OVE12-225

## **DRYING OVEN OVE12-225**

Heating Oven, Laboratory Drying Oven Used in Drying, Roasting, Laboratory, Research, Engineering, Industry, Agricultural, Biology. Also known as Laboratory Oven, Laboratory general Purpose Oven.

### **OVE12-225** DRYING OVEN

Micro-computer intelligent control system with LED display
Forced air convection maintains temperature uniformity
High quality stainless steel inner chamber with electrostatic spray treated exterior
Large observation window
Easy to clean semicircular corners with adjustable shelves
Silicon rubber sealing ring prevents heat loss
Over temperature alarm with timer