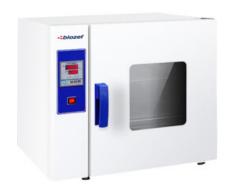

## **OVE12-130 DRYING OVEN**

Digital display all 304 stainless steel inner chamber and outer Intelligent PID control system Large observation window Tight buckle handle