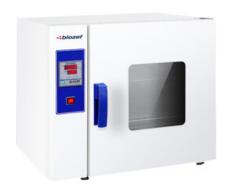

## **OVE12-070T** DRYING OVEN

Digital display all 304 stainless steel inner chamber and outer Intelligent PID control system Large observation window Tight buckle handle