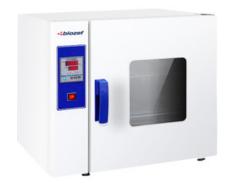

# DRYING OVEN OVE12-070

## **DRYING OVEN OVE12-070**

Heating Oven, Laboratory Drying Oven Used in Drying, Roasting, Laboratory, Research, Engineering, Industry, Agricultural, Biology. Also known as Laboratory Oven, Laboratory general Purpose Oven.

### **OVE12-070** DRYING OVEN

Micro-computer intelligent control system with LED display
Forced air convection maintains temperature uniformity
High quality stainless steel inner chamber with electrostatic spray treated exterior
Large observation window
Easy to clean semicircular corners with adjustable shelves
Silicon rubber sealing ring prevents heat loss
Over temperature alarm with timer