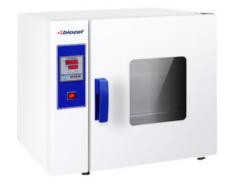

# DRYING OVEN OVE12-042

## DRYING OVEN OVE12-042

Heating Oven, Laboratory Drying Oven Used in Drying, Roasting, Laboratory, Research, Engineering, Industry, Agricultural, Biology. Also known as Laboratory Oven, Laboratory general Purpose Oven.

### **OVE12-042** DRYING OVEN

Micro-computer intelligent control system with LED display
Forced air convection maintains temperature uniformity
High quality stainless steel inner chamber with electrostatic spray treated exterior
Large observation window
Easy to clean semicircular corners with adjustable shelves
Silicon rubber sealing ring prevents heat loss
Over temperature alarm with timer

#### **SPECIFICATIONS**

| Model                      | OVE12-042       |
|----------------------------|-----------------|
| Capacity                   | 42 L            |
| Temperature Range          | RT+5-250°C      |
| Temperature Accuracy       | ±1°C            |
| Temperature Uniformity     | ±4.5°C at 250°C |
| Temperature Resolution     | ±1°C            |
| Timer Range                | 0-999 min       |
| Internal Dimention (WxDxH) | 350x350x350 mm  |
| Overall Dimension (WxDxH)  | 530x640x550 mm  |
| Package Size               | 650x720x630 mm  |
| Shelves                    | 2               |
| Weight                     | 35/38 kg        |
| Power                      | 1000 W          |
| Power Supply               | 220V, 50Hz      |