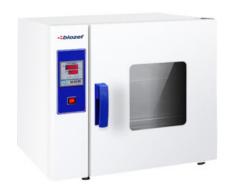

# DRYING OVEN OVE12-040

## **DRYING OVEN OVE12-040**

Heating Oven, Laboratory Drying Oven

Used in Drying, Baking, Disinfecting, Sterilization, Laboratory, Research, Engineering, Industry, Thermostat storage, Heating Storage.

Also known as Heating Oven, Laboratory Drying Oven.

## **OVE12-040 DRYING OVEN**

Digital display all 304 stainless steel inner chamber and outer Intelligent PID control system Large observation window Tight buckle handle