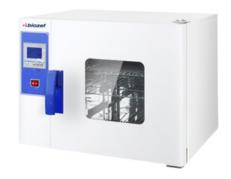

# DRYING OVEN OVE11-225

## **DRYING OVEN OVE11-225**

Heating Oven, Laboratory Drying Oven

Used in Drying, Baking, Disinfecting, Sterilization, Laboratory, Research, Engineering, Industry, Thermostat storage, Heating Storage.

Also known as Heating Oven, Laboratory Drying Oven.

## **OVE11-225** DRYING OVEN

Precision LCD
Cooling fan
Stainless steel inner chamber
Intelligent PID control system
Best quality oven