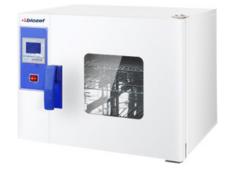

## OVE11-040 DRYING OVEN

Precision LCD Cooling fan Stainless steel inner chamber Intelligent PID control system Best quality oven