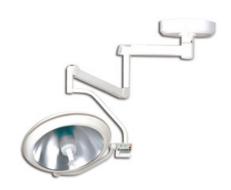

## INTEGRATED OR LAMP OPL4C-16

## **INTEGRATED OR LAMP OPL4C-16**

Shadowless operation lamp is suitable for the requirement of various operation conditions and it is ideal operating lighting equipment for modern operation rooms. Based on trichromatic theory, the light is closer to natural light, which is suitable for medical workers to distinguish the color of vascular tissue, nerve ending and so on. Adapts US blue cold light coating technology, the optical filter could effectively filter ultraviolet rays from the spectrum. Used in Urology, ENT, Gynecology examination, Surgery.

## **OPL4C-16** INTEGRATED OR LAMP

Imported LED cold light source is adopted as operation lighting. As a genuine cold light source

The LED shadowless lamp is pure-DC power supplied, without any strobe or harmonic The service life of LED shadowless lamp is long (50,000 h)