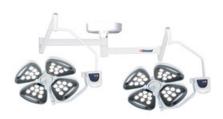

# DIGITAL IMAGE OR LAMP OPL23-16

# DIGITAL IMAGE OR LAMP OPL23-16

Digital Image operation light shadowless lamp is suitable for various operation needs, is the modern ideal surgical lighting equipment for operating room. You have possibility to choose the optimum OR light as preferred or according to the tissue type and the wound field texture. This feature can expedite the clear distinction between various types of tissue and the perception of true tissue color.

# **OPL23-16** DIGITAL IMAGE OR LAMP